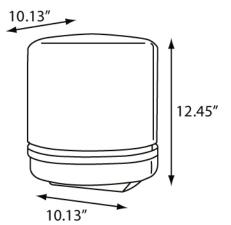

More information and images available online.

| MODEL #   | COLOR             |    |
|-----------|-------------------|----|
| TD0255-02 | BLACK TRANSLUCENT | 02 |

| Dimensions (in) | 10.13″w x 12.45″h x 10.13″d |  |
|-----------------|-----------------------------|--|
| Weight (lb)     | 2.45 lb                     |  |
| Кеу Туре        | 1                           |  |
| Capacity        | 9″W x 9″D Centerpull Towel  |  |
| Case Pack       | 2 (1.63′³)                  |  |
| Pallet Qty      | 112 units                   |  |