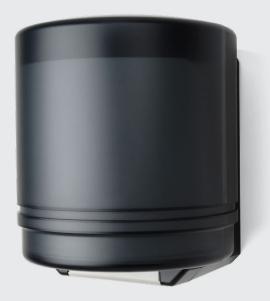

## **Product Overview**

The TD0255 Self-Adjusting Center Pull Towel Dispenser has a patented dispensing aperture that self-adjusts, preventing wear. It provides reliable, single sheet dispensing from the widest range of towels. It holds most universal center pull towels.